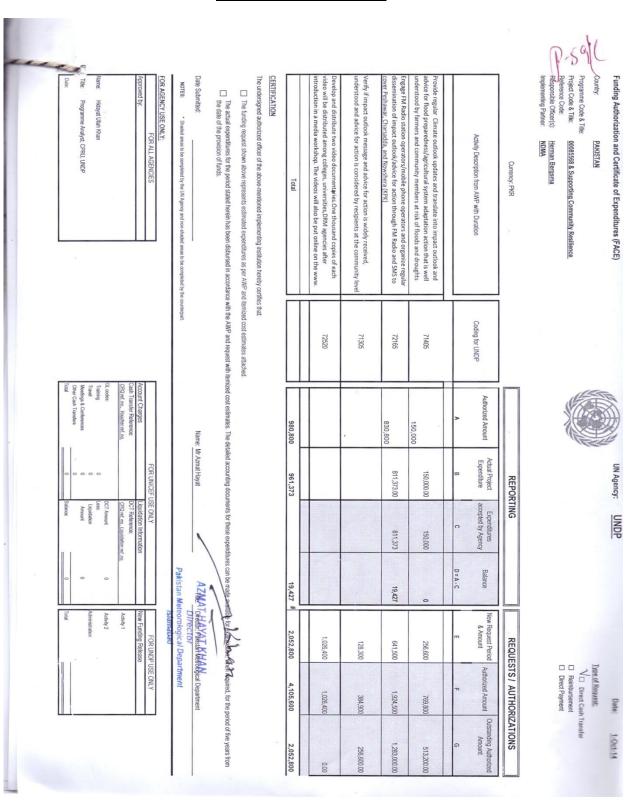

|
| 7     | M/s BBS pvt ltd              | 793188                   | 1,557,550     | 14/11/2014 | 72165                                          |
| 8     | Employees related expense    | 793198-00<br>19315726-29 | 1,50,000      | 11/12/2014 | 71405                                          |
| 20    | M/s Ideas Workshop pvt ltd   | 19315730                 | 38,666        | 28/01/2015 | 71305                                          |
| 21    | M/s SP Production pvt ltd    | 19315732                 | 720,000       | 20/02/2015 | 72520                                          |
|       | Total                        |                          | 4,050,700     |            |                                                |

## **Annex 1/02**

## FACE Form 1st Oct 2014



## **Annex 1/03**

## FACE Form 22<sup>nd</sup> Dec 2014

| Funding Authorization and Certificate of Expenditures (FACE)  County;  PANISTAN  Programme Code & Tide: 00072484 & Supporting Community Resilience Project Code & Tide: 00085563 & Supporting Community Resilience Responsible Officer(s); Herman Bergsma  Implementing Partner: PMD